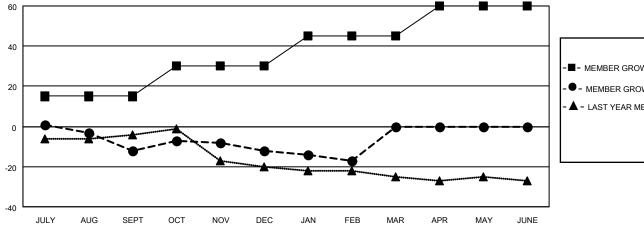

### GOALS AND ACTUAL MEMBERS CUMULATIVE

| - ME | MBER | <b>GROWTH</b> | NET | <b>GOAL</b> |
|------|------|---------------|-----|-------------|
|------|------|---------------|-----|-------------|

- MEMBER GROWTH ACTUAL

▲ - LAST YEAR MEMBERSHIP ACTUAL

Results as of: 2/28/2023

| DROPPED CLUBS: 0 |    |
|------------------|----|
| DDODDED MEMBERS  |    |
| DROPPED MEMBERS  |    |
| DECEASED         | 10 |
| CLUB CANCELLED   | 0  |
| OTHER            | 36 |
| TOTAL            | 46 |
|                  |    |